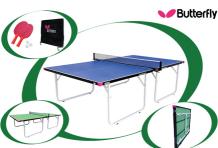

## Table-Tennis-Tables.co.uk

Butterfly Compact 10 (Full Size With Compact Storage) Outdoor

Table surface available in: 🔵 Blue

Table size: 274cm (f) x 152.5cm (w) x 76cm (h) (9' x 5' x 2'6") Minimum play area: 5.1m (I) x 3.3m (w) (17" x 11"), guideline only

Storage size: 143cm (I) x 153cm (w) x 8cm deep (stored are two separate halves) Weight: 71kg / Packaged weight: 79kg

5 year guarantee on table only Package Includes: FREE: Table power

FREE: UK mainland delivery is usually 5 - 7 working days. You will be called by our

FREE: 2 x Reverse sponge bats FREE: 3 x Plain white balls . Suitable for indoor and outdoor use . 10mm treated plywood playing surface

- Steel frame Removable net and nost set.
- 2 small wheels on each table half
- . Leas fold inside table half for economic storage · Assembly: No assembly required